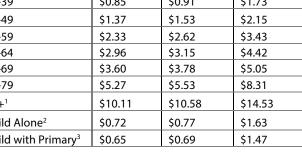

# Liaison Travel Medical: Excluding the United States

| Age                             | Economy | Choice  | Elite   |
|---------------------------------|---------|---------|---------|
| 19-29                           | \$0.72  | \$0.77  | \$1.63  |
| 30-39                           | \$0.85  | \$0.91  | \$1.73  |
| 40-49                           | \$1.37  | \$1.53  | \$2.15  |
| 50-59                           | \$2.33  | \$2.62  | \$3.43  |
| 60-64                           | \$2.96  | \$3.15  | \$4.42  |
| 65-69                           | \$3.60  | \$3.78  | \$5.05  |
| 70-79                           | \$5.27  | \$5.53  | \$8.31  |
| 80+ <sup>1</sup>                | \$10.11 | \$10.58 | \$14.53 |
| Child Alone <sup>2</sup>        | \$0.72  | \$0.77  | \$1.63  |
| Child with Primary <sup>3</sup> | \$0.65  | \$0.69  | \$1.47  |